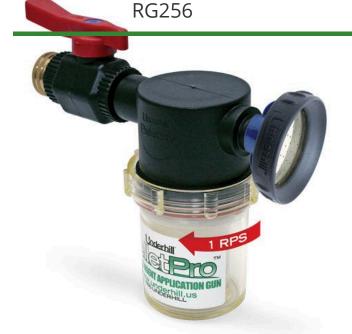

# Underhill Pelletpro Wetting Agent Applicator Gun - Control On/Off Shower Head Nozzle - High Flow Plastic Valve - 3/4in Inlet + 3/4in MHT x 1in FHT Adapter

### Details

Applicator gun for solid wetting agent tablets. This heavy-duty surfactant applicator, high-flow valve and Precision RainPro nozzle combo comprises the finest wetting agent gun available. PelletPro accepts all wetting agent tablets and provides a high volume, yet soft spray for watering or applying surfactants to tight, hydrophobic soils. Features 35+ GPM to get the job done faster; ultra Heavy-Duty construction: brass fittings, aircraft aluminum, stainless steel, precision engineered glass. Pellet rotation (1 RPS) evenly dissolves/applies tablets. 1in FHT x 3/4in MHT adapter included.

# **Underhill Pelletpro Wetting Agent** Applicator Gun - Control On/Off -**Shower Head Nozzle - High Flow Plastic** Valve - 3/4in Inlet + 3/4in MHT x 1in FHT

| <b>Adapter</b><br>RG256 |          | Adapter - 1in FHT x<br>3/4in MHT                                                                         |
|-------------------------|----------|----------------------------------------------------------------------------------------------------------|
|                         | RGSHN-75 | Underhill Rainpro<br>Showerhead Nozzle -<br>3/4in Hose Thread &<br>1in Hose Thread<br>(Includes Adapter) |