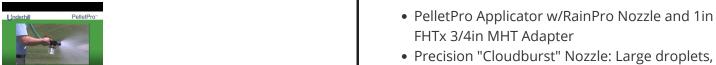

### Details

Applicator gun for solid wetting agent tablets. This heavy-duty surfactant applicator, high-flow valve and Precision RainPro nozzle combo comprises the finest wetting agent gun available. PelletPro accepts all wetting agent tablets and provides a high volume, yet soft spray for watering or applying surfactants to tight, hydrophobic soils. Features 35+ GPM to get the job done faster; ultra Heavy-Duty construction: brass fittings, aircraft aluminum, stainless steel, precision engineered glass. Pellet rotation (1 RPS) evenly dissolves/applies tablets. 1in FHT x 3/4in MHT adapter included.

fan pattern
• On / Off control

• PelletPro works with both 3/4in and 1in hoses

| Si | 201 | ·ifi | ca | tio | ns   |
|----|-----|------|----|-----|------|
| ၁၂ | JE  | -111 | ca | LIU | 1113 |

Manufacturer Underhill