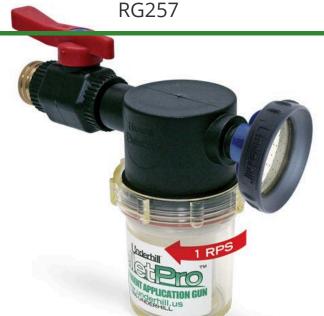

## **Underhill Pelletpro Wetting Agent Applicator Gun - Control On/Off -Shower Head Nozzle - High Flow Plastic** Valve & 3/4in MHT x Quick Connect

#### Details

Applicator gun for solid wetting agent tablets. This heavy-duty surfactant applicator, high-flow valve and Precision RainPro nozzle combo comprises the finest wetting agent gun available. PelletPro accepts all wetting agent tablets and provides a high volume, yet soft spray for watering or applying surfactants to tight, hydrophobic soils. Features 35+ GPM to get the job done faster; ultra Heavy-Duty construction: brass fittings, aircraft aluminum, stainless steel, precision engineered glass. Pellet rotation (1 RPS) evenly dissolves/applies tablets. 3/4" Quick Connect adapter included.

- Applicator gun with RainPro Nozzle, 3/4" quick connect
- Precision "cloudburst" Nozzle: Large droplets, fan pattern
- Includes 1" FHT x 3/4" MHT brass adapter
- Works with both 3/4' and 1' hoses
- Heavy-duty contruction; brass fittings, aircraft aluminum, stainless steel
- On/Off control