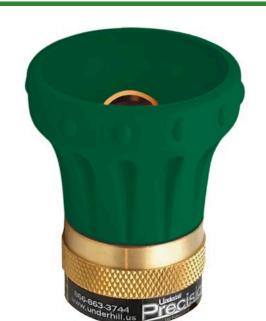

## **Underhill Precision Rainmaker Nozzle - 23 gpm @ 80PSI - 3/4in FHT - Green**RG2701

## **Details**

The Precision Rainmaker is designed for syringe and spot watering turf and hardy landscaping. At 23 GPM flow rate, from soft watering to powerful drenching, the Rainmaker Precision nozzle is designed to fully irrigate without disturbing turf, dirt, seeds, etc., providing a precise solution for hand watering applications

- Brass nozzles with stainless steel components
- 23 GPM at 80 PSI
- 3/4" hose threads
- Syringing and cooling
- Handwatering turf

## **Specifications**

| Manufacturer | Underhill |
|--------------|-----------|
| Color        | Green     |
| Flow Rate    | 23 gpm    |
| Inlet Size   | .75 in    |
| Material     | Brass     |

Amacron Golf & Turf
19 Tate Drive Kerang, 3579
+61 2 8011 1001 Toll Free: 1300 AMACRON