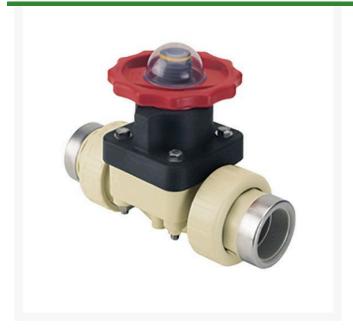

## 1/2 Gfpp Dphgm Valve EPDM w/SS Rng

RG2721005PSR

## **Details**

This full-featured valve is engineered to provide accurate throttling control and shutoff for industrial, chemical and water treatment applications. Weir type design eliminates entrapped fluids in valve and is excellent for handling liquids with suspended solids, viscous fluids and slurries. Available in PVC, CPVC and Glass Filled Polypropylene with a variety of Diaphragm material options. PVC & CPVC 1/2" - 2" valves with Flanged Body, Spigot Body or True Union style Socket & Thread ends or Optional Special Reinforced (SR) Threads, and sizes 2-1/2" - 8" with Flanged Body. Polypropylene 1/2" - 2" valves with True Union style Special Reinforced (SR) Threaded ends and sizes 2-1/2" - 8" with Flanged Body.

## **Specifications**

Manufacturer Spears Fitting Size 1/2 Seal Type **EPDM**