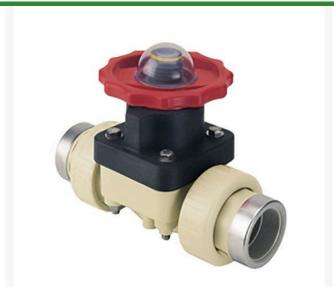

## 1 Gfpp Dphgm Valve EPDM w/SS Rng RG2721010PSR

## **Details**

This full-featured valve is engineered to provide accurate throttling control and shutoff for industrial, chemical and water treatment applications. Weir type design eliminates entrapped fluids in valve and is excellent for handling liquids with suspended solids, viscous fluids and slurries. Available in PVC, CPVC and Glass Filled Polypropylene with a variety of Diaphragm material options. PVC & CPVC 1/2" - 2" valves with Flanged Body, Spigot Body or True Union style Socket & Thread ends or Optional Special Reinforced (SR) Threads, and sizes 2-1/2" - 8" with Flanged Body. Polypropylene 1/2" - 2" valves with True Union style Special Reinforced (SR) Threaded ends and sizes 2-1/2" - 8" with Flanged Body.

## **Specifications**

Manufacturer Spears
Fitting Size 1
Seal Type EPDM