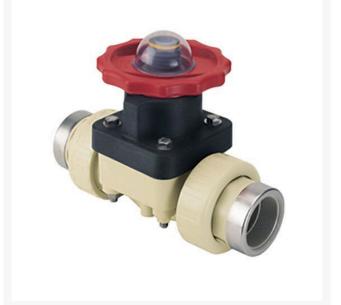

## 1-1/4 Gfpp Dphgm Valve EPDM w/SS Rn RG2721012PSR

## Details

This full-featured valve is engineered to provide accurate throttling control and shutoff for industrial, chemical and water treatment applications. Weir type design eliminates entrapped fluids in valve and is excellent for handling liquids with suspended solids, viscous fluids and slurries. Available in PVC, CPVC and Glass Filled Polypropylene with a variety of Diaphragm material options. PVC & CPVC 1/2" - 2" valves with Flanged Body, Spigot Body or True Union style Socket & Thread ends or Optional Special Reinforced (SR) Threads, and sizes 2-1/2" - 8" with Flanged Body. Polypropylene 1/2" - 2" valves with True Union style Special Reinforced (SR) Threaded ends and sizes 2-1/2" - 8" with Flanged Body.