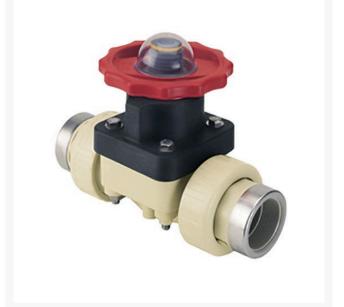

## 1/2 Gfpp Ptfe Dphgm Valve EPDM w/SS RG2721T005PSR

## Details

This full-featured valve is engineered to provide accurate throttling control and shutoff for industrial, chemical and water treatment applications. Weir type design eliminates entrapped fluids in valve and is excellent for handling liquids with suspended solids, viscous fluids and slurries. Available in PVC, CPVC and Glass Filled Polypropylene with a variety of Diaphragm material options. PVC & CPVC 1/2" - 2" valves with Flanged Body, Spigot Body or True Union style Socket & Thread ends or Optional Special Reinforced (SR) Threads, and sizes 2-1/2" - 8" with Flanged Body. Polypropylene 1/2" - 2" valves with True Union style Special Reinforced (SR) Threaded ends and sizes 2-1/2" - 8" with Flanged Body.