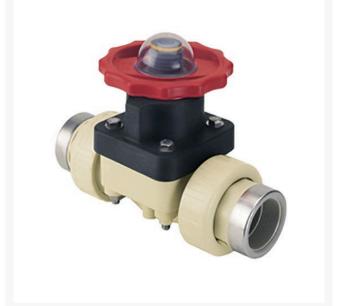

## 2 Gfpp Ptfe Dphgm Valve EPDM w/SS R RG2721T020PSR

## Details

This full-featured valve is engineered to provide accurate throttling control and shutoff for industrial, chemical and water treatment applications. Weir type design eliminates entrapped fluids in valve and is excellent for handling liquids with suspended solids, viscous fluids and slurries. Available in PVC, CPVC and Glass Filled Polypropylene with a variety of Diaphragm material options. PVC & CPVC 1/2" - 2" valves with Flanged Body, Spigot Body or True Union style Socket & Thread ends or Optional Special Reinforced (SR) Threads, and sizes 2-1/2" - 8" with Flanged Body. Polypropylene 1/2" - 2" valves with True Union style Special Reinforced (SR) Threaded ends and sizes 2-1/2" - 8" with Flanged Body.