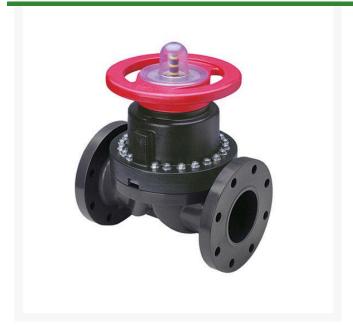

## 3/4 PVC Diaphragm Valve Flg EPDM

RG2723007

## **Details**

This full-featured PVC valve is engineered to provide accurate throttling control and shutoff for industrial, chemical and water treatment applications. Weirtype design eliminates entrapped fluids in valve and is excellent for handling liquids with suspended solids, viscous fluids and slurries. Available with a variety of Diaphragm material options. Easy-grip, high-impact polypropylene handwheel. Built-in, clear-view position indicator. Stainless steel external hardware.

## **Specifications**

Manufacturer Spears Seal Type EPDM