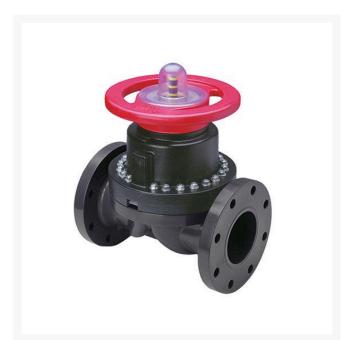

## 1-1/4 PVC Dphgm Valve Flg w/EPDM

RG2723012

## Details

This full-featured PVC valve is engineered to provide accurate throttling control and shutoff for industrial, chemical and water treatment applications. Weirtype design eliminates entrapped fluids in valve and is excellent for handling liquids with suspended solids, viscous fluids and slurries. Available with a variety of Diaphragm material options. Easy-grip, high-impact polypropylene handwheel. Built-in, clear-view position indicator. Stainless steel external hardware.