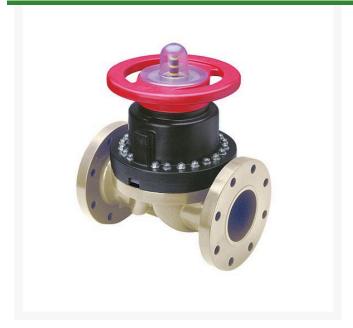

## 2-1/2 Gfpp Dphgm Valve Flg EPDM

RG2723025P

## **Details**

This full-featured valve is engineered to provide accurate throttling control and shutoff for industrial, chemical and water treatment applications. Weir type design eliminates entrapped fluids in valve and is excellent for handling liquids with suspended solids, viscous fluids and slurries. Available in PVC, CPVC and Glass Filled Polypropylene with a variety of Diaphragm material options. PVC & CPVC 1/2" - 2" valves with Flanged Body, Spigot Body or True Union style Socket & Thread ends or Optional Special Reinforced (SR) Threads, and sizes 2-1/2" - 8" with Flanged Body. Polypropylene 1/2" - 2" valves with True Union style Special Reinforced (SR) Threaded ends and sizes 2-1/2" - 8" with Flanged Body.