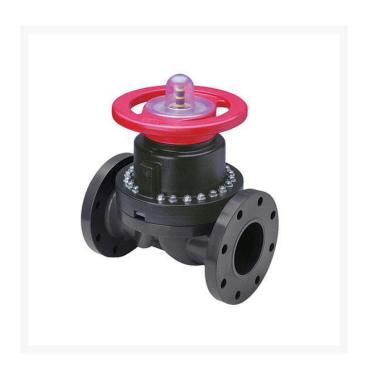

## **3 PVC Dphgm Valve Flg EPDM**

## **Details**

This full-featured PVC valve is engineered to provide accurate throttling control and shutoff for industrial, chemical and water treatment applications. Weirtype design eliminates entrapped fluids in valve and is excellent for handling liquids with suspended solids, viscous fluids and slurries. Available with a variety of Diaphragm material options. Easy-grip, high-impact polypropylene handwheel. Built-in, clear-view position indicator. Stainless steel external hardware.

## **Specifications**

Manufacturer Spears
Fitting Size 3
Seal Type EPDM

**Amacron Golf & Turf** 19 Tate Drive Kerang, 3579 +61 2 8011 1001 Toll Free: 1300 AMACRON