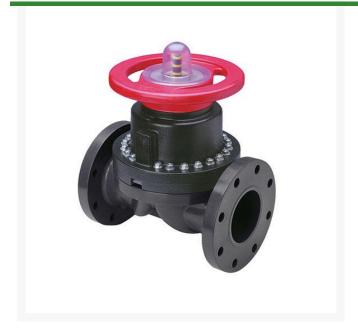

## **4 PVC Dphgm Valve Flg EPDM**

RG2723040

## **Details**

This full-featured PVC valve is engineered to provide accurate throttling control and shutoff for industrial, chemical and water treatment applications. Weirtype design eliminates entrapped fluids in valve and is excellent for handling liquids with suspended solids, viscous fluids and slurries. Available with a variety of Diaphragm material options. Easy-grip, high-impact polypropylene handwheel. Built-in, clear-view position indicator. Stainless steel external hardware.

## **Specifications**

Manufacturer Spears Seal Type **EPDM**