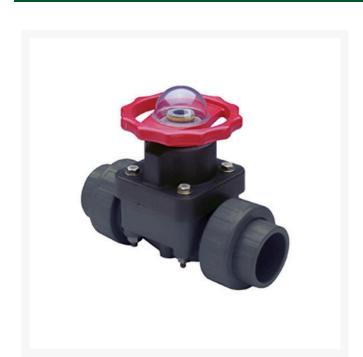

## **1-1/4 PVC Diaphragm Valve EPDM** RG2729012

## **Details**

This full-featured valve is engineered to provide accurate throttling control and shutoff for industrial, chemical and water treatment applications. Weir type design eliminates entrapped fluids in valve and is excellent for handling liquids with suspended solids, viscous fluids and slurries. Available in PVC, CPVC and Glass Filled Polypropylene with a variety of Diaphragm material options. PVC & CPVC 1/2" - 2" valves with Flanged Body, Spigot Body or True Union style Socket & Thread ends or Optional Special Reinforced (SR) Threads, and sizes 2-1/2" - 8" with Flanged Body. Polypropylene 1/2" - 2" valves with True Union style Special Reinforced (SR) Threaded ends and sizes 2-1/2" - 8" with Flanged Body. Pressure Rating @ 73F (23C), Water 1/2" - 2"235 psi 1/2" - 4" Flanged & Valves w/PTFE Diaphragms 150 psi 6"100 psi 8"75 psi Maximum Service Temperature PVC = 140F (60C) CPVC = 200F (93C) PP = 180F (82C) Temperature/Pressure De-ratings Apply. No Lubricants in Media Contact Area.