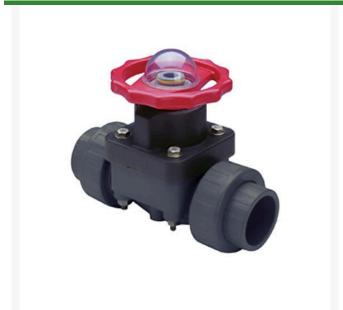

## **1-1/2 PVC Diaphragm Valve EPDM** RG2729015

## **Details**

This full-featured valve is engineered to provide accurate throttling control and shutoff for industrial, chemical and water treatment applications. Weir type design eliminates entrapped fluids in valve and is excellent for handling liquids with suspended solids, viscous fluids and slurries. Available in PVC, CPVC and Glass Filled Polypropylene with a variety of Diaphragm material options. PVC & CPVC 1/2" - 2" valves with Flanged Body, Spigot Body or True Union style Socket & Thread ends or Optional Special Reinforced (SR) Threads, and sizes 2-1/2" - 8" with Flanged Body. Polypropylene 1/2" - 2" valves with True Union style Special Reinforced (SR) Threaded ends and sizes 2-1/2" - 8" with Flanged Body. Pressure Rating @ 73F (23C), Water 1/2" -2"235 psi 1/2" - 4" Flanged & Valves w/PTFE Diaphragms 150 psi 6"100 psi 8"75 psi Maximum Service Temperature PVC = 140F (60C) CPVC = 200F (93C) PP = 180F (82C) Temperature/Pressure Deratings Apply. No Lubricants in Media Contact Area.