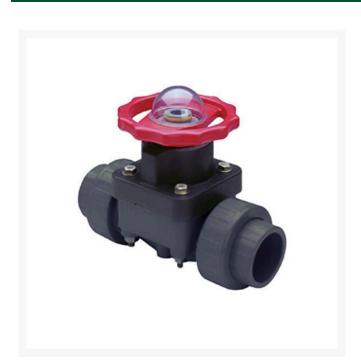

## **2 PVC Ptfe Diaphragm Valve EPDM** RG2729T020

## **Details**

This full-featured valve is engineered to provide accurate throttling control and shutoff for industrial, chemical and water treatment applications. Weir type design eliminates entrapped fluids in valve and is excellent for handling liquids with suspended solids, viscous fluids and slurries. Available in PVC, CPVC and Glass Filled Polypropylene with a variety of Diaphragm material options. PVC & CPVC 1/2" - 2" valves with Flanged Body, Spigot Body or True Union style Socket & Thread ends or Optional Special Reinforced (SR) Threads, and sizes 2-1/2" - 8" with Flanged Body. Polypropylene 1/2" - 2" valves with True Union style Special Reinforced (SR) Threaded ends and sizes 2-1/2" - 8" with Flanged Body. Pressure Rating @ 73F (23C), Water 1/2" - 2"235 psi 1/2" - 4" Flanged & Valves w/PTFE Diaphragms 150 psi 6"100 psi 8"75 psi Maximum Service Temperature PVC = 140F (60C) CPVC = 200F (93C) PP = 180F (82C) Temperature/Pressure De-ratings Apply. No Lubricants in Media Contact Area.