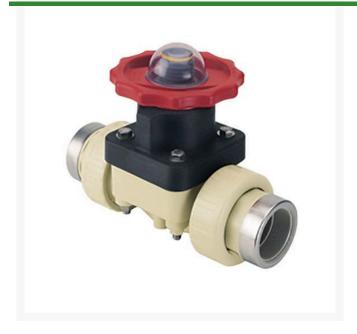

## 1/2 Gfpp Dphgm Valve Viton w/SS Rng

RG2731005PSR

## **Details**

This full-featured valve is engineered to provide accurate throttling control and shutoff for industrial, chemical and water treatment applications. Weir type design eliminates entrapped fluids in valve and is excellent for handling liquids with suspended solids, viscous fluids and slurries. Available in PVC, CPVC and Glass Filled Polypropylene with a variety of Diaphragm material options. PVC & CPVC 1/2" - 2" valves with Flanged Body, Spigot Body or True Union style Socket & Thread ends or Optional Special Reinforced (SR) Threads, and sizes 2-1/2" - 8" with Flanged Body. Polypropylene 1/2" - 2" valves with True Union style Special Reinforced (SR) Threaded ends and sizes 2-1/2" - 8" with Flanged Body.

## **Specifications**

Manufacturer Spears Fitting Size 1/2 Seal Type Viton

19 Tate Drive Kerang, 3579 +61 2 8011 1001 Toll Free: 1300 AMACRON