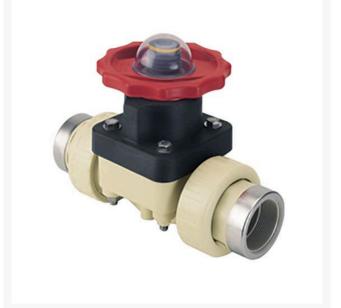

## **1 Gfpp Dphgm Valve Viton w/SS Rng** RG2731010PSR

## Details

This full-featured valve is engineered to provide accurate throttling control and shutoff for industrial, chemical and water treatment applications. Weir type design eliminates entrapped fluids in valve and is excellent for handling liquids with suspended solids, viscous fluids and slurries. Available in PVC, CPVC and Glass Filled Polypropylene with a variety of Diaphragm material options. PVC & CPVC 1/2" - 2" valves with Flanged Body, Spigot Body or True Union style Socket & Thread ends or Optional Special Reinforced (SR) Threads, and sizes 2-1/2" - 8" with Flanged Body. Polypropylene 1/2" - 2" valves with True Union style Special Reinforced (SR) Threaded ends and sizes 2-1/2" - 8" with Flanged Body.