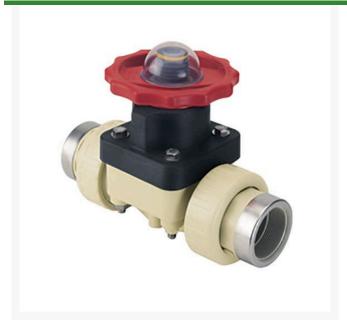

## 2 Gfpp Dphgm Valve Viton w/SS Rng

## **Details**

This full-featured valve is engineered to provide accurate throttling control and shutoff for industrial, chemical and water treatment applications. Weir type design eliminates entrapped fluids in valve and is excellent for handling liquids with suspended solids, viscous fluids and slurries. Available in PVC, CPVC and Glass Filled Polypropylene with a variety of Diaphragm material options. PVC & CPVC 1/2" - 2" valves with Flanged Body, Spigot Body or True Union style Socket & Thread ends or Optional Special Reinforced (SR) Threads, and sizes 2-1/2" - 8" with Flanged Body. Polypropylene 1/2" - 2" valves with True Union style Special Reinforced (SR) Threaded ends and sizes 2-1/2" - 8" with Flanged Body.

## **Specifications**

Manufacturer Spears
Fitting Size 2
Seal Type Viton