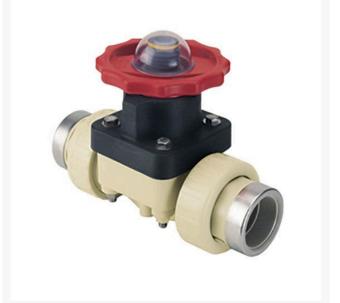

## **3/4 Gfpp Vtf Dphgm Valve Viton w/SS** RG2731VT007PSR

## Details

This full-featured valve is engineered to provide accurate throttling control and shutoff for industrial, chemical and water treatment applications. Weir type design eliminates entrapped fluids in valve and is excellent for handling liquids with suspended solids, viscous fluids and slurries. Available in PVC, CPVC and Glass Filled Polypropylene with a variety of Diaphragm material options. PVC & CPVC 1/2" - 2" valves with Flanged Body, Spigot Body or True Union style Socket & Thread ends or Optional Special Reinforced (SR) Threads, and sizes 2-1/2" - 8" with Flanged Body. Polypropylene 1/2" - 2" valves with True Union style Special Reinforced (SR) Threaded ends and sizes 2-1/2" - 8" with Flanged Body.