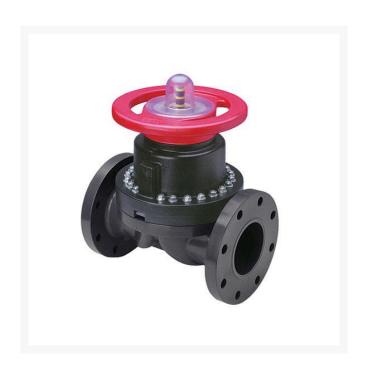

## 1/2 PVC Diaphragm Valve Flg w/Viton

RG2733005

## **Details**

This full-featured PVC valve is engineered to provide accurate throttling control and shutoff for industrial, chemical and water treatment applications. Weirtype design eliminates entrapped fluids in valve and is excellent for handling liquids with suspended solids, viscous fluids and slurries. Available with a variety of Diaphragm material options. Easy-grip, high-impact polypropylene handwheel. Built-in, clear-view position indicator. Stainless steel external hardware.

## **Specifications**

Manufacturer Spears Fitting Size 1/2 Seal Type Viton