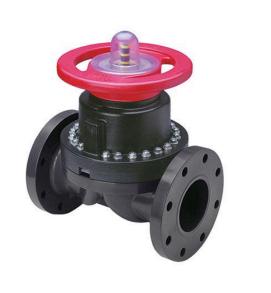

## 1 PVC Dphgm Valve Flg w/Viton

RG2733010

## Details

This full-featured PVC valve is engineered to provide accurate throttling control and shutoff for industrial, chemical and water treatment applications. Weirtype design eliminates entrapped fluids in valve and is excellent for handling liquids with suspended solids, viscous fluids and slurries. Available with a variety of Diaphragm material options. Easy-grip, high-impact polypropylene handwheel. Built-in, clear-view position indicator. Stainless steel external hardware.