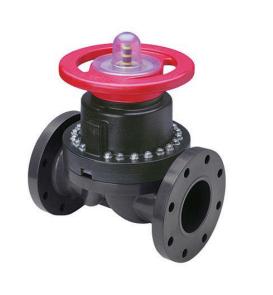

## Details

This full-featured PVC valve is engineered to provide accurate throttling control and shutoff for industrial, chemical and water treatment applications. Weirtype design eliminates entrapped fluids in valve and is excellent for handling liquids with suspended solids, viscous fluids and slurries. Available with a variety of Diaphragm material options. Easy-grip, high-impact polypropylene handwheel. Built-in, clear-view position indicator. Stainless steel external hardware.

## Specifications

| Manufacturer | Spears |
|--------------|--------|
| Fitting Size | 1-1/2  |
| Seal Type    | Viton  |