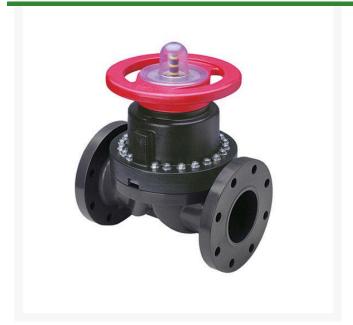

## 2-1/2 PVC Dphgm Valve Flg w/Viton

RG2733025

## **Details**

This full-featured PVC valve is engineered to provide accurate throttling control and shutoff for industrial, chemical and water treatment applications. Weirtype design eliminates entrapped fluids in valve and is excellent for handling liquids with suspended solids, viscous fluids and slurries. Available with a variety of Diaphragm material options. Easy-grip, high-impact polypropylene handwheel. Built-in, clear-view position indicator. Stainless steel external hardware.

## **Specifications**

Manufacturer Spears
Fitting Size 2-1/2
Seal Type Viton