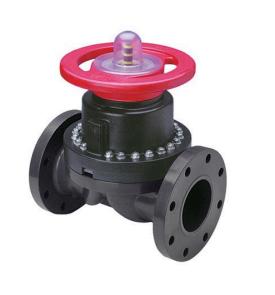

## Details

This full-featured PVC valve is engineered to provide accurate throttling control and shutoff for industrial, chemical and water treatment applications. Weirtype design eliminates entrapped fluids in valve and is excellent for handling liquids with suspended solids, viscous fluids and slurries. Available with a variety of Diaphragm material options. Easy-grip, high-impact polypropylene handwheel. Built-in, clear-view position indicator. Stainless steel external hardware.