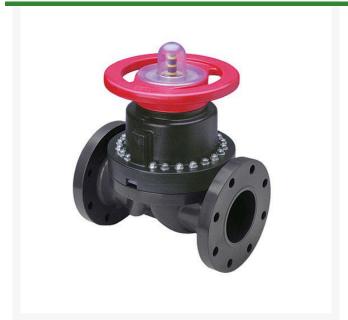

## 1-1/2 PVC Ptfe Line Dphgm Valve Flg

## **Details**

This full-featured PVC valve is engineered to provide accurate throttling control and shutoff for industrial, chemical and water treatment applications. Weirtype design eliminates entrapped fluids in valve and is excellent for handling liquids with suspended solids, viscous fluids and slurries. Available with a variety of Diaphragm material options. Easy-grip, high-impact polypropylene handwheel. Built-in, clear-view position indicator. Stainless steel external hardware.

## **Specifications**

Manufacturer Spears Fitting Size 1-1/2 Seal Type **EPDM**