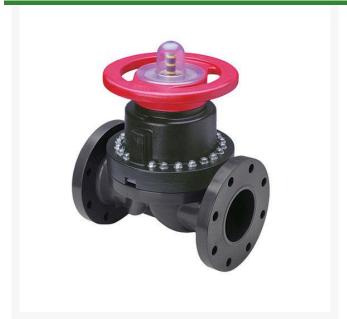

## **Details**

This full-featured PVC valve is engineered to provide accurate throttling control and shutoff for industrial, chemical and water treatment applications. Weirtype design eliminates entrapped fluids in valve and is excellent for handling liquids with suspended solids, viscous fluids and slurries. Available with a variety of Diaphragm material options. Easy-grip, high-impact polypropylene handwheel. Built-in, clear-view position indicator. Stainless steel external hardware.

## **Specifications**

Manufacturer Spears
Fitting Size 2-1/2
Seal Type EPDM