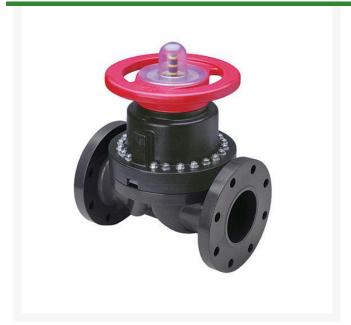

## **Details**

This full-featured PVC valve is engineered to provide accurate throttling control and shutoff for industrial, chemical and water treatment applications. Weirtype design eliminates entrapped fluids in valve and is excellent for handling liquids with suspended solids, viscous fluids and slurries. Available with a variety of Diaphragm material options. Easy-grip, high-impact polypropylene handwheel. Built-in, clear-view position indicator. Stainless steel external hardware.