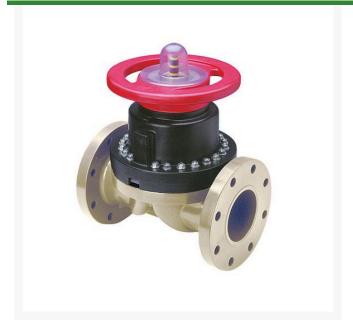

## 4 Gfpp Dphgm Valve Flg EPDM

RG2793T040P

## **Details**

This full-featured valve is engineered to provide accurate throttling control and shutoff for industrial, chemical and water treatment applications. Weir type design eliminates entrapped fluids in valve and is excellent for handling liquids with suspended solids, viscous fluids and slurries. Available in PVC, CPVC and Glass Filled Polypropylene with a variety of Diaphragm material options. PVC & CPVC 1/2" - 2" valves with Flanged Body, Spigot Body or True Union style Socket & Thread ends or Optional Special Reinforced (SR) Threads, and sizes 2-1/2" - 8" with Flanged Body. Polypropylene 1/2" - 2" valves with True Union style Special Reinforced (SR) Threaded ends and sizes 2-1/2" - 8" with Flanged Body.

## **Specifications**

Manufacturer Spears Seal Type **EPDM**