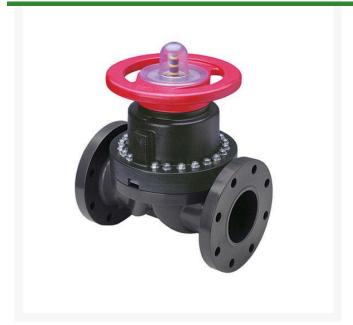

## **Details**

This full-featured PVC valve is engineered to provide accurate throttling control and shutoff for industrial, chemical and water treatment applications. Weirtype design eliminates entrapped fluids in valve and is excellent for handling liquids with suspended solids, viscous fluids and slurries. Available with a variety of Diaphragm material options. Easy-grip, high-impact polypropylene handwheel. Built-in, clear-view position indicator. Stainless steel external hardware.

## **Specifications**

Manufacturer Spears Fitting Size 1/2 Seal Type Viton

19 Tate Drive Kerang, 3579 +61 2 8011 1001 Toll Free: 1300 AMACRON