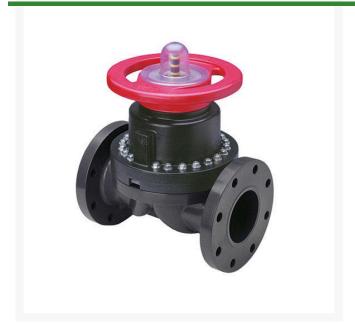

## 1 PVC/Vtf Line Dphgm Valve Flg

RG2793VT010

## **Details**

This full-featured PVC valve is engineered to provide accurate throttling control and shutoff for industrial, chemical and water treatment applications. Weirtype design eliminates entrapped fluids in valve and is excellent for handling liquids with suspended solids, viscous fluids and slurries. Available with a variety of Diaphragm material options. Easy-grip, high-impact polypropylene handwheel. Built-in, clear-view position indicator. Stainless steel external hardware.

## **Specifications**

Manufacturer Spears
Fitting Size 1
Seal Type Viton