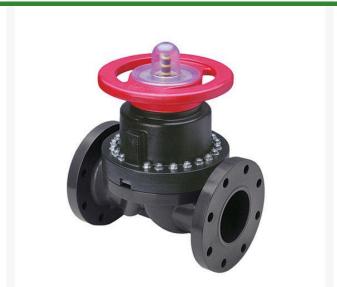

## **1-1/4 PVC/Vtf Line Dphgm Valve Flg** RG2793VT012

## **Details**

This full-featured PVC valve is engineered to provide accurate throttling control and shutoff for industrial, chemical and water treatment applications. Weirtype design eliminates entrapped fluids in valve and is excellent for handling liquids with suspended solids, viscous fluids and slurries. Available with a variety of Diaphragm material options. Easy-grip, high-impact polypropylene handwheel. Built-in, clear-view position indicator. Stainless steel external hardware.

## **Specifications**

Manufacturer Spears Seal Type Viton