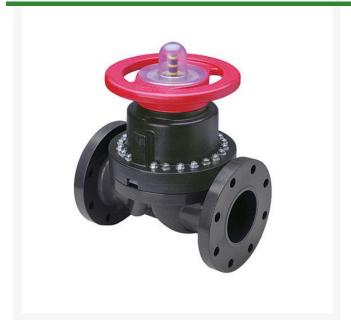

## 1-1/2 PVC/Vtf Line Dphgm Valve Flg

RG2793VT015

## **Details**

This full-featured PVC valve is engineered to provide accurate throttling control and shutoff for industrial, chemical and water treatment applications. Weirtype design eliminates entrapped fluids in valve and is excellent for handling liquids with suspended solids, viscous fluids and slurries. Available with a variety of Diaphragm material options. Easy-grip, high-impact polypropylene handwheel. Built-in, clear-view position indicator. Stainless steel external hardware.

## **Specifications**

Manufacturer Spears Fitting Size 1-1/2 Seal Type Viton