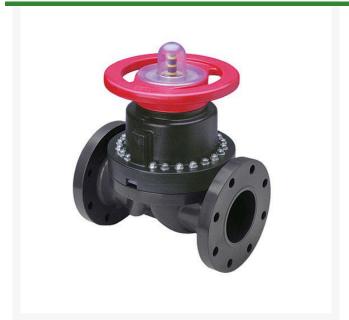

## 3 PVC/Vtf Dphgm Valve Flg

RG2793VT030

## **Details**

This full-featured PVC valve is engineered to provide accurate throttling control and shutoff for industrial, chemical and water treatment applications. Weirtype design eliminates entrapped fluids in valve and is excellent for handling liquids with suspended solids, viscous fluids and slurries. Available with a variety of Diaphragm material options. Easy-grip, high-impact polypropylene handwheel. Built-in, clear-view position indicator. Stainless steel external hardware.

## **Specifications**

Manufacturer Spears Fitting Size 3 Seal Type Viton