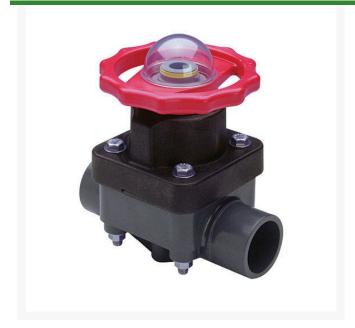

## 1/2 PVC/Vtf Line Dphgm Valve Spg

## **Details**

This full-featured valve is engineered to provide accurate throttling control and shutoff for industrial, chemical and water treatment applications. Weir type design eliminates entrapped fluids in valve and is excellent for handling liquids with suspended solids, viscous fluids and slurries. Available in PVC, CPVC and Glass Filled Polypropylene with a variety of Diaphragm material options. PVC & CPVC 1/2" - 2" valves with Flanged Body, Spigot Body or True Union style Socket & Thread ends or Optional Special Reinforced (SR) Threads, and sizes 2-1/2" - 8" with Flanged Body. Polypropylene 1/2" - 2" valves with True Union style Special Reinforced (SR) Threaded ends and sizes 2-1/2" - 8" with Flanged Body. Pressure Rating @ 73F (23C), Water 1/2" -2"235 psi 1/2" - 4" Flanged & Valves w/PTFE. Diaphragms 150 psi 6"100 psi 8"75 psi Maximum Service Temperature PVC = 140F (60C) CPVC = 200F (93C) PP = 180F (82C) Temperature/Pressure Deratings Apply. No Lubricants in Media Contact Area

## **Specifications**

Manufacturer Spears
Fitting Size 1/2
Seal Type Viton