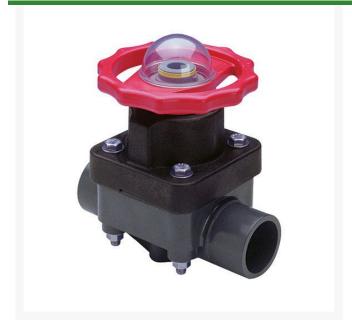

## 2 PVC/Vtf Lined Dphgm Valve Spg

RG2797VT020

## **Details**

This full-featured valve is engineered to provide accurate throttling control and shutoff for industrial, chemical and water treatment applications. Weir type design eliminates entrapped fluids in valve and is excellent for handling liquids with suspended solids, viscous fluids and slurries. Available in PVC, CPVC and Glass Filled Polypropylene with a variety of Diaphragm material options. PVC & CPVC 1/2" - 2" valves with Flanged Body, Spigot Body or True Union style Socket & Thread ends or Optional Special Reinforced (SR) Threads, and sizes 2-1/2" - 8" with Flanged Body. Polypropylene 1/2" - 2" valves with True Union style Special Reinforced (SR) Threaded ends and sizes 2-1/2" - 8" with Flanged Body. Pressure Rating @ 73F (23C), Water 1/2" -2"235 psi 1/2" - 4" Flanged & Valves w/PTFE. Diaphragms 150 psi 6"100 psi 8"75 psi Maximum Service Temperature PVC = 140F (60C) CPVC = 200F (93C) PP = 180F (82C) Temperature/Pressure Deratings Apply. No Lubricants in Media Contact Area

## **Specifications**

Manufacturer Spears
Fitting Size 2
Seal Type Viton