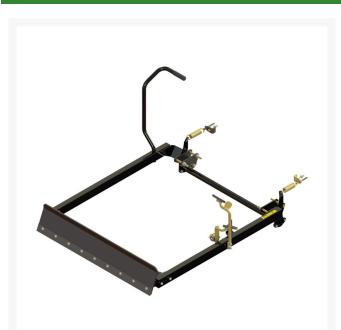

# Front Manual Blade Attachment R08714

#### Details

Uneven areas are easily leveled with the Manual Front Blade attachment. Designed with a spring-assisted steel blade to easily raise and lower, an additional foot lever to apply greater down pressure and a lock to secure in place.

Please note: Due to excessive air freight charges, this item will be shipped ground freight.

- Easily level uneven areas
- Spring assisted steel blade to easily raise and lower