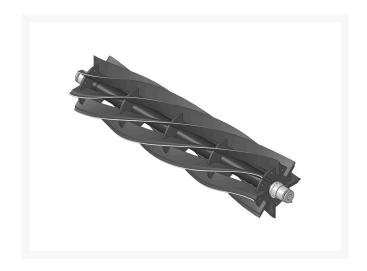

## Reel - 8 Blade 22x5

R108-9071

#### **Details**

R&R Reel blades are manufactured from high carbon-boron alloy steel and then hardened to RC46-49 to match the temper of our bedknives and original equipment bedknives. All R&R Reels are cylindrically ground on bearing surfaces and then relief ground. Reels are then precision computer balanced for extended bearing and reel life. R&R Products Reels are guaranteed against defects in material and workmanship for the life of the reel under normal use.

- High Carbon-Boron Alloy Steel
- Cylindrically Ground on Bearing Surfaces
- Precision Computer Balanced

### **Specifications**

Manufacturer R&R Products
Reel Blades 8 Blade
Reel Diameter 5 in
Reel Length 22 in