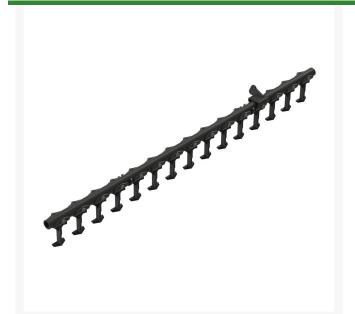

## **Mid-Mount Weeder Toolbar**

R08732

## **Details**

The Mid-Mount Weeder Toolbar is designed with 15 cultivation-style tines to remove weeds and grass from unwanted areas before raking or to level sand eliminating washboarding. Use with R08731G (Green) or R08731 (Red) Mid-Mount Toolbar.

- Removes unwanted weeds and grass
- Use to level sand elimating bumps or washboarding
- Use with Mid-Mount Toolbar System