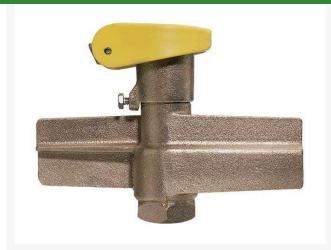

## **Quick Coupling Valve - 3/4 Purple Top** RG33NPAR

## Details

Lid stays closed by strong positive action spring. High visibility Tuff Top or brass lids available. Constructed of solid red brass for durability, economy, and recyclability. Available with Acme threaded outlet (QB44 Series only) (AT). Wrench flats at base for easy installation. Drain hole in body to minimize debris collection. Chevron-shaped wiper seal to reduce leakage around key while inserted. Flow ranges from 5 - 100 gpm. Handles pressures up to 150 psi. British version available (BS). Five-year warranty.