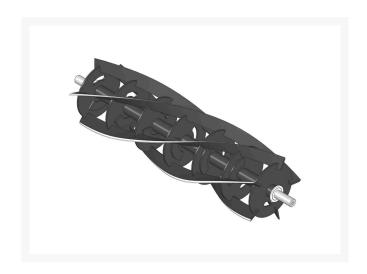

## **Details**

R&R Reel blades are manufactured from high carbon-boron alloy steel and then hardened to RC46-49 to match the temper of our bedknives and original equipment bedknives. All R&R Reels are cylindrically ground on bearing surfaces and then relief ground. Reels are then precision computer balanced for extended bearing and reel life. R&R Products Reels are guaranteed against defects in material and workmanship for the life of the reel under normal use.

- High Carbon-Boron Alloy Steel
- Cylindrically Ground on Bearing Surfaces
- Precision Computer Balanced

Replaces

Toro 11-5519

**Specifications** 

Manufacturer R&R Products

**Fits Models** 

Toro Reelmaster 350-D