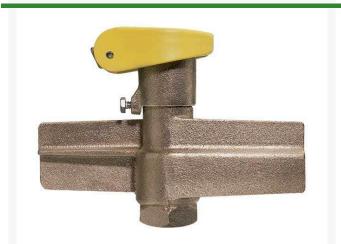

## **Quick Coupling Valve - 3/4 Yellow Top** RG3LRCAR

## **Details**

Lid stays closed by strong positive action spring. High visibility Tuff Top or brass lids available. Constructed of solid red brass for durability, economy, and recyclability. Available with Acme threaded outlet (QB44 Series only) (AT). Wrench flats at base for easy installation. Drain hole in body to minimize debris collection. Chevron-shaped wiper seal to reduce leakage around key while inserted. Flow ranges from 5 - 100 gpm. Handles pressures up to 150 psi. British version available (BS). Five-year warranty.