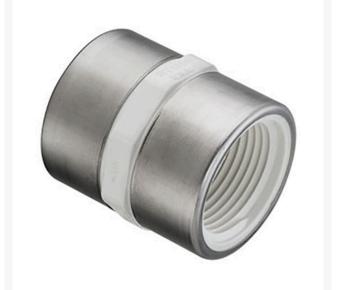

## 1/2 PVC Coupling (Srfpt) SCH40

RG430005SR

## Details

Threaded Brass Insert and Stainless Steel Collar are molded in place as an integral part of each fitting for superior strength. Secondary O-ring seal compensates for expansion and contraction variations between materials. Low profile design accommodates streamline installation. NOT FOR USE WITH COMPRESSED AIR OR GASES