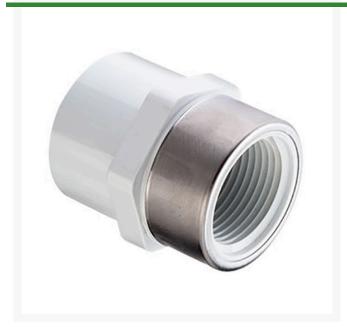

## 1 PVC Female Adapter (Soc x Srfpt) SCH40

RG435010SR

## **Details**

Threaded Brass Insert and Stainless Steel Collar are molded in place as an integral part of each fitting for superior strength. Secondary O-ring seal compensates for expansion and contraction variations between materials. Low profile design accommodates streamline installation. NOT FOR USE WITH COMPRESSED AIR OR GASES