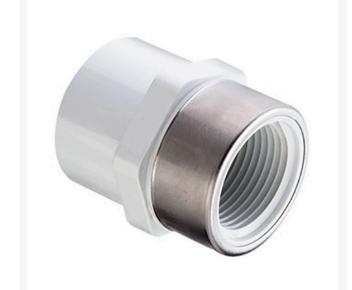

## 1-1/4 PVC Female Adapter (Soc x Srfpt) SCH40

RG435012SR

## Details

Threaded Brass Insert and Stainless Steel Collar are molded in place as an integral part of each fitting for superior strength. Secondary O-ring seal compensates for expansion and contraction variations between materials. Low profile design accommodates streamline installation. NOT FOR USE WITH COMPRESSED AIR OR GASES