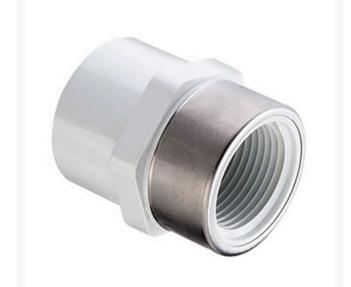

## 1-1/2 PVC Female Adapter (Soc x Srfpt) SCH40

RG435015SR

## Details

Threaded Brass Insert and Stainless Steel Collar are molded in place as an integral part of each fitting for superior strength. Secondary O-ring seal compensates for expansion and contraction variations between materials. Low profile design accommodates streamline installation. NOT FOR USE WITH COMPRESSED AIR OR GASES