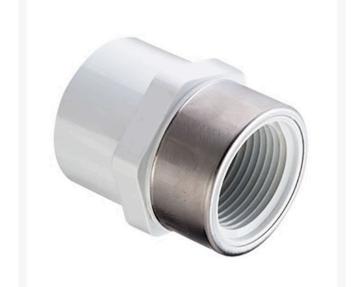

## 2-1/2 PVC Female Adapter (Soc x Srfpt) SCH40

RG435025SR

## Details

Threaded Brass Insert and Stainless Steel Collar are molded in place as an integral part of each fitting for superior strength. Secondary O-ring seal compensates for expansion and contraction variations between materials. Low profile design accommodates streamline installation. NOT FOR USE WITH COMPRESSED AIR OR GASES