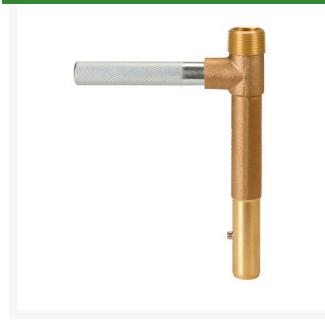

## Key - Valve w/Handle 44 Series RG44K

## Details

Lid stays closed by strong positive action spring. High visibility Tuff Top or brass lids available. Constructed of solid red brass for durability, economy, and recyclability. Available with Acme threaded outlet (QB44 Series only) (AT). Wrench flats at base for easy installation. Drain hole in body to minimize debris collection. Chevron-shaped wiper seal to reduce leakage around key while inserted. Flow ranges from 5 - 100 gpm. Handles pressures up to 150 psi. British version available (BS). Five-year warranty.