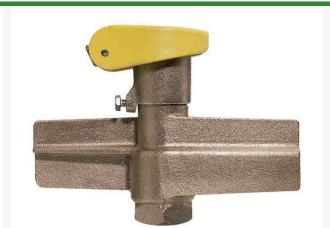

## **Quick Coupling Valve - 1 Yellow Top** RG44LRCAR

## **Details**

Lid stays closed by strong positive action spring. High visibility Tuff Top or brass lids available. Constructed of solid red brass for durability, economy, and recyclability. Available with Acme threaded outlet (QB44 Series only) (AT). Wrench flats at base for easy installation. Drain hole in body to minimize debris collection. Chevron-shaped wiper seal to reduce leakage around key while inserted. Flow ranges from 5 - 100 gpm. Handles pressures up to 150 psi. British version available (BS). Five-year warranty.