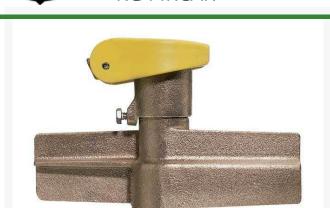

## **Quick Coupling Valve - 1 Yellow Top** RG44RCAR

## **Details**

Lid stays closed by strong positive action spring. High visibility Tuff Top or brass lids available. Constructed of solid red brass for durability, economy, and recyclability. Available with Acme threaded outlet (QB44 Series only) (AT). Wrench flats at base for easy installation. Drain hole in body to minimize debris collection. Chevron-shaped wiper seal to reduce leakage around key while inserted. Flow ranges from 5 - 100 gpm. Handles pressures up to 150 psi. British version available (BS). Five-year warranty.